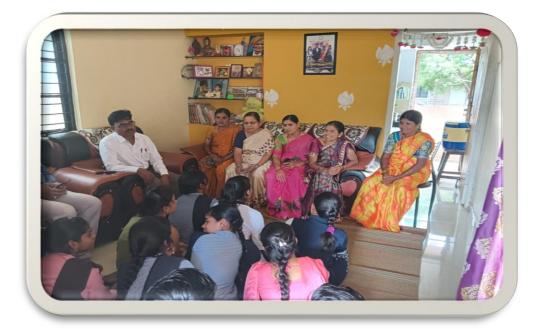

## **DEPARTMENT OF SOCIOLOGY**

The department of sociology in the guidance of Prof Jagadevappa Chakki H.O. D. The Dept of Sociology and Sri. Baswaraj Swamy H.O.D The Dept of Pol-Science has conducted a visit to the Self Help Group of women by the name "Jai Bhavani women's Self Help Group, Housing Board Colony Chittawadi, Bidar" on 6<sup>th</sup> September 2022 and the students of sociology discussed with the members about the aims and objectives of S.H.G. and How it helps the women in rural areas to uplift them economically.