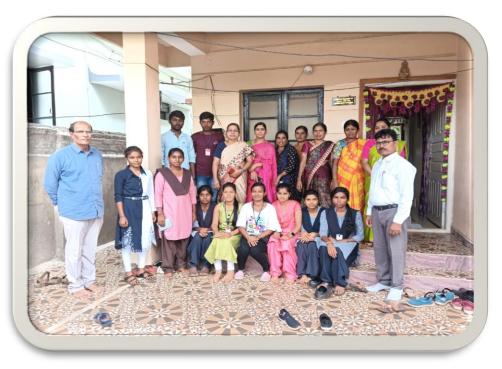

## **DEPARTMENT OF SOCIOLOGY**

The department of sociology in the guidance of Prof Jagadevappa Chakki H.O. D. The Dept of Sociology and Sri. Baswaraj Swamy H.O.D The Dept of Pol-Science has conducted a visit to the Self Help Group of women by the name "Jai Bhavani women's Self Help Group, Housing Board Colony Chittawadi, Bidar" on 6<sup>th</sup> September 2022 and the students of sociology discussed with the members about the aims and objectives of S.H.G. and How it helps the women in rural areas to uplift them economically.