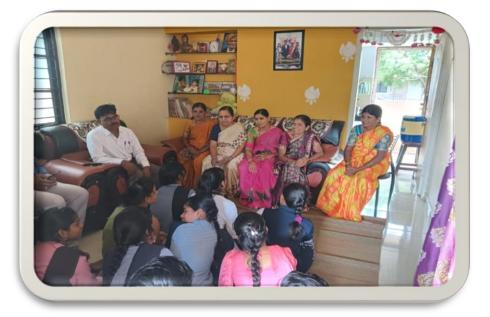

## **DEPARTMENT OF SOCIOLOGY**

The department of sociology in the guidance of Prof Jagadevappa Chakki H.O. D. The Dept of Sociology and Sri. Baswaraj Swamy H.O.D The Dept of Pol-Science has conducted a visit to the Self Help Group of women by the name "Jai Bhavani women's Self Help Group, Housing Board Colony Chittawadi, Bidar" on 6<sup>th</sup> September 2022 and the students of sociology discussed with the members about the aims and objectives of S.H.G. and How it helps the women in rural areas to uplift them economically.