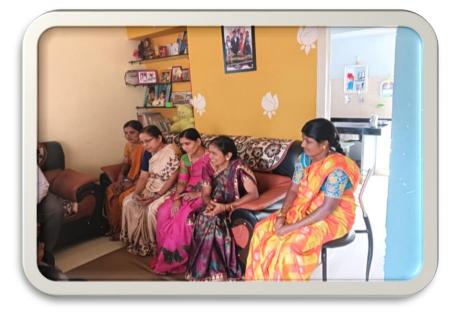

## **DEPARTMENT OF SOCIOLOGY**

The department of sociology in the guidance of Prof Jagadevappa Chakki H.O. D. The Dept of Sociology and Sri. Baswaraj Swamy H.O.D The Dept of Pol-Science has conducted a visit to the Self Help Group of women by the name "Jai Bhavani women's Self Help Group, Housing Board Colony Chittawadi, Bidar" on 6<sup>th</sup> September 2022 and the students of sociology discussed with the members about the aims and objectives of S.H.G. and How it helps the women in rural areas to uplift them economically.